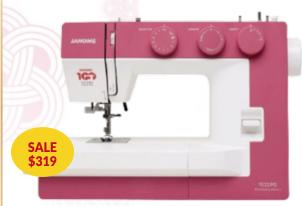

# JANOME 167 YEARS **ANNIVERSARY EDITIONS.**

1522PG

**ANNIVERSARY EDITION** 

#### **SEWING**

- 22 Built-in stitches
- Convenient stitch-select selector dial
- Stretch stitch adjustment

**Bonus Anniversary Edition Includes:** 100th Year sticker, packed in pink drawstring bag with 10 Bobbins, Scissors, pin cushion, Commemorative Washi fabric tape

MSRP \$439.00