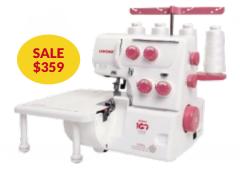

#### **792PG**

ANNIVERSARY EDITION

#### SERGER

- 3 and 4 thread serger • Wrap-Around Tension Dials
- Color coded thread guides **Bonus Anniversary Edition Includes: Extension table** MSRP \$649