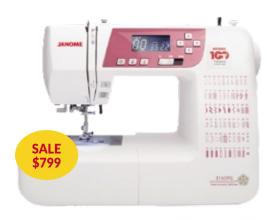

#### 3160PG

**ANNIVERSARY EDITION** 

#### SEWING

- 60 Built-in stitches, including
  - 6 One-step buttonholes
- Manual thread tension control
- One-hand needle threader

**Bonus Anniversary Edition Includes:** 

Quilting kit and 100th anniversary bobbin set

> with 25 pink bobbins MSRP \$1299.00