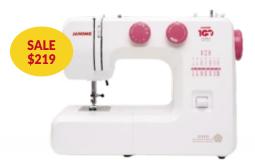

#### 311PG

ANNIVERSARY EDITION

### **SEWING**

• 15 Decorative and utility stitches, including a Four-step buttonhole

**Bonus Anniversary Edition Includes:** 100th Year sticker, packed in a pink drawstring bag with 10 Bobbins, Scissors, Pink pin cushion, Commemorative Washi fabric tape MSRP \$329.00